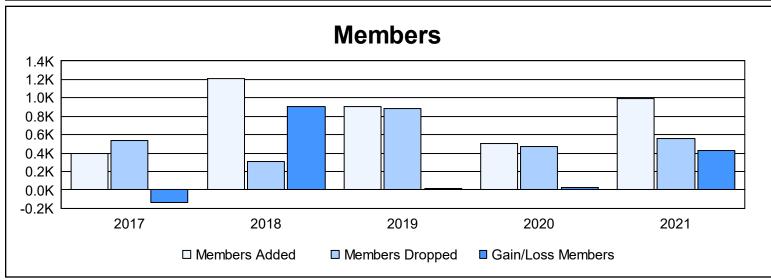

District 301A2 As of June 2021 Cumulative

| Year      | New<br>Clubs | Dropped<br>Clubs | Gain/<br>Loss<br>Clubs | New<br>Members | Charter<br>Members | Reinstate<br>Members | Transfer<br>Members | Total<br>Member<br>Added | Total<br>Members<br>Dropped | Gain/<br>Loss<br>Members |
|-----------|--------------|------------------|------------------------|----------------|--------------------|----------------------|---------------------|--------------------------|-----------------------------|--------------------------|
| 2016-2017 | 2            | 17               | -15                    | 317            | 70                 | 12                   | 1                   | 400                      | 535                         | -135                     |
| 2017-2018 | 15           | 0                | 15                     | 541            | 639                | 24                   | 2                   | 1,206                    | 305                         | 901                      |
| 2018-2019 | 22           | 14               | 8                      | 368            | 511                | 23                   | 1                   | 903                      | 885                         | 18                       |
| 2019-2020 | 7            | 4                | 3                      | 324            | 166                | 15                   | 0                   | 505                      | 476                         | 29                       |
| 2020-2021 | 18           | 5                | 13                     | 543            | 433                | 12                   | 2                   | 990                      | 559                         | 431                      |
| Average   | 13           | 8                | 5                      | 419            | 364                | 17                   | 1                   | 801                      | 552                         | 249                      |