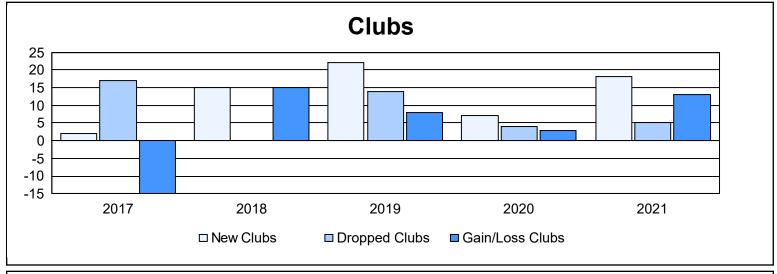

District 301A2 As of June 2021 Cumulative

| Year      | New<br>Clubs | Dropped<br>Clubs | Gain/<br>Loss<br>Clubs | New<br>Members | Charter<br>Members | Reinstate<br>Members | Transfer<br>Members | Total<br>Member<br>Added | Total<br>Members<br>Dropped | Gain/<br>Loss<br>Members |
|-----------|--------------|------------------|------------------------|----------------|--------------------|----------------------|---------------------|--------------------------|-----------------------------|--------------------------|
| 2016-2017 | 2            | 17               | -15                    | 317            | 70                 | 12                   | 1                   | 400                      | 535                         | -135                     |
| 2017-2018 | 15           | 0                | 15                     | 541            | 639                | 24                   | 2                   | 1,206                    | 305                         | 901                      |
| 2018-2019 | 22           | 14               | 8                      | 368            | 511                | 23                   | 1                   | 903                      | 885                         | 18                       |
| 2019-2020 | 7            | 4                | 3                      | 324            | 166                | 15                   | 0                   | 505                      | 476                         | 29                       |
| 2020-2021 | 18           | 5                | 13                     | 543            | 433                | 12                   | 2                   | 990                      | 559                         | 431                      |
| Average   | 13           | 8                | 5                      | 419            | 364                | 17                   | 1                   | 801                      | 552                         | 249                      |